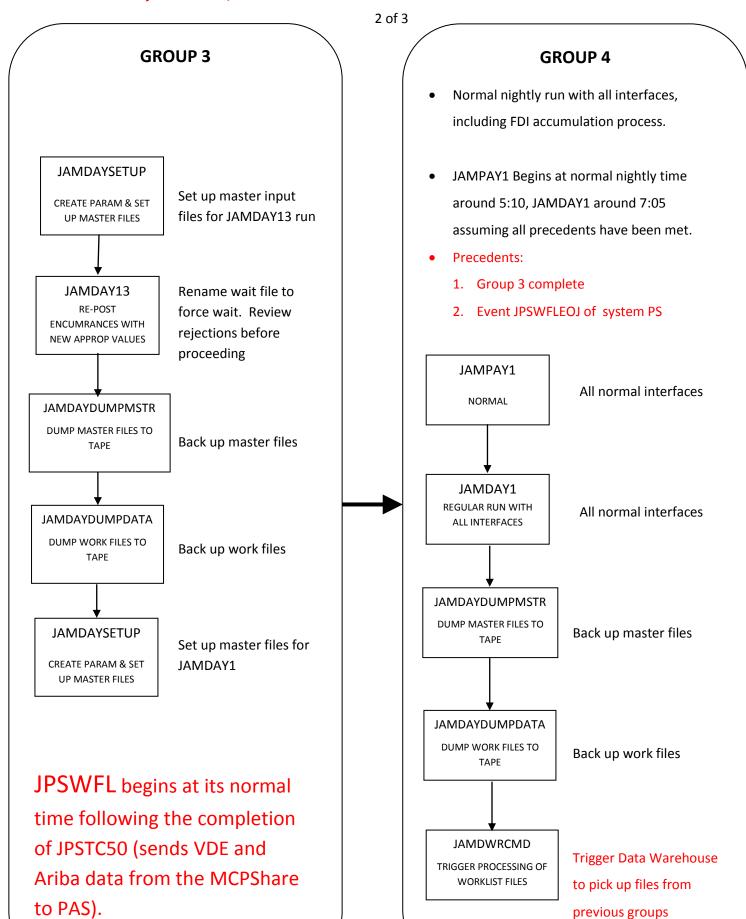

## 1 of 3

## **GROUP 1**

- Begin Parameter Jobs at 11am
- JAM40125 produces 2 output files
  - O AM40125/FASINTER1 → JAMDAYFIRST this is the encumbrance reversals
  - AM40125/FASINTER2 →JAMDAY13 this is the enc reposting (TC 40 & 41)
- JAM40075 produces 1 output file
  - FASMATIND/AM11000 → JAMDAYFIRST
    TC 02 budget no index change records



## **GROUP 2**

WAIT UNTIL FIN & PAS DRIVERS ARE DOWN BEFORE PROCEDING TO GROUP 2

## THE DRIVERS COMES DOWN 4PM

- JAMDAYFIRST
  - o 1<sup>st</sup> encumbrance reversals input
  - Budget no index change input
- Master files are backed up
- Work files are backed up





3 of 3



[Type text]