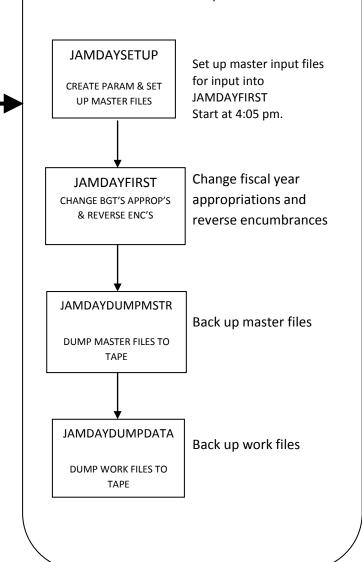

## **GROUP 2**

WAIT UNTIL FIN & PAS DRIVERS ARE DOWN BEFORE PROCEDING TO GROUP 2

## THE DRIVERS COMES DOWN 4PM

- JAMDAYFIRST
  - o 1<sup>st</sup> encumbrance reversals input
  - Budget no index change input
- Master files are backed up
- Work files are backed up

3 of 3

[Type text]