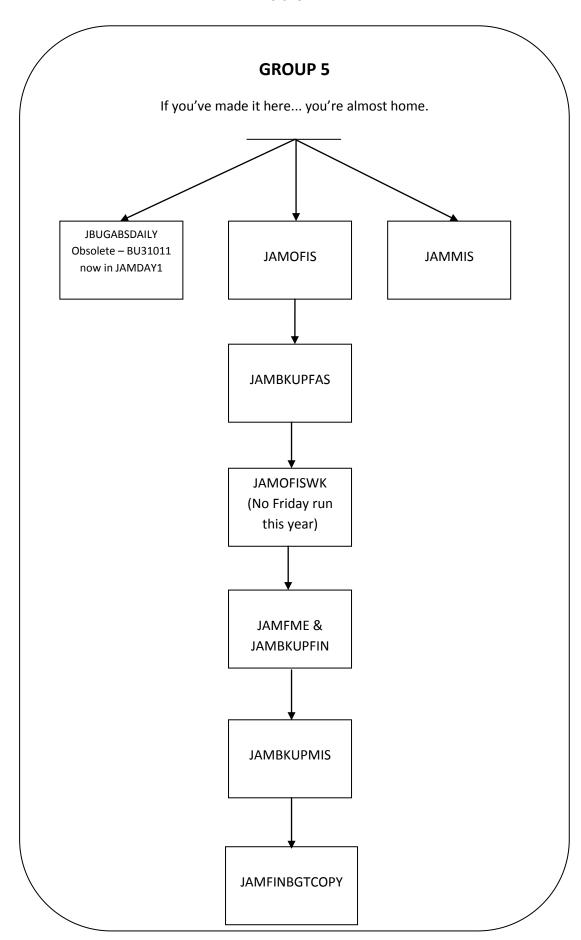

## 1 of 3

## **GROUP 1**

- Begin Parameter Jobs at 11am
- JAM40125 produces 2 output files
  - O AM40125/FASINTER1 → JAMDAYFIRST this is the encumbrance reversals
  - AM40125/FASINTER2 →JAMDAY13 this is the enc reposting (TC 40 & 41)
- JAM40075 produces 1 output file
  - FASMATIND/AM11000 → JAMDAYFIRST
    TC 02 budget no index change records



## **GROUP 2**

WAIT UNTIL FIN & PAS DRIVERS ARE DOWN BEFORE PROCEDING TO GROUP 2

## THE DRIVERS COMES DOWN 4PM

- JAMDAYFIRST
  - o 1<sup>st</sup> encumbrance reversals input
  - Budget no index change input
- Master files are backed up
- Work files are backed up





3 of 3



[Type text]