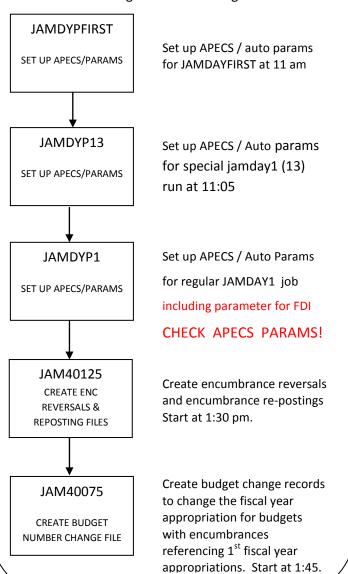

## **GROUP 1**

- Begin Parameter Jobs at 11am
- JAM40125 produces 2 output files
  - O AM40125/FASINTER1 → JAMDAYFIRST this is the encumbrance reversals
  - AM40125/FASINTER2 →JAMDAY13 this is the enc reposting (TC 40 & 41)
- JAM40075 produces 1 output file
  - FASMATIND/AM11000 → JAMDAYFIRST
    TC 02 budget no index change records